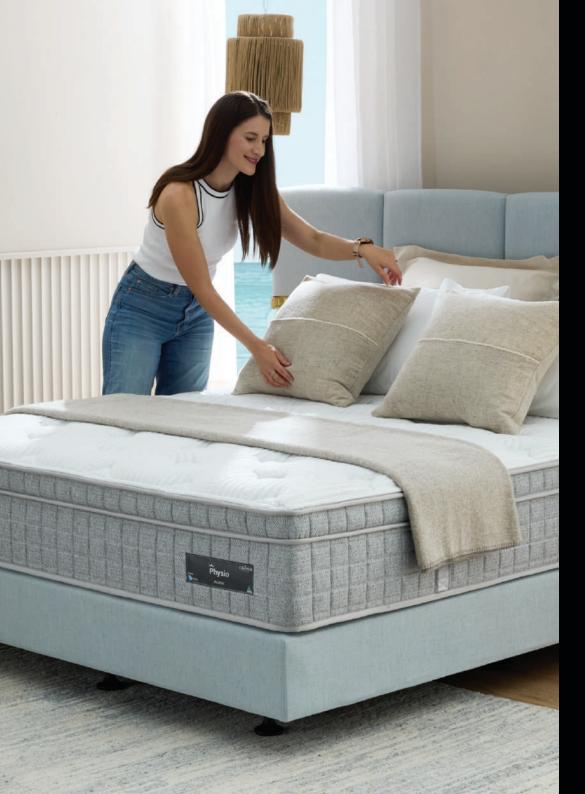

## THE FOUNDATION OF GREAT SUPPORT

Featuring a PosturePractic™ 5 Zone Pocket
Spring System, the **Physio** Range is thoughtfully
crafted to provide exceptional support and
comfort. The wool-blend quilt layer enhances
breathability and helps regulate temperature,
keeping you comfortable in both warm and cool
conditions.

For superior pressure relief, this range includes Gel-Infused Memory Foam, offering targeted support—gentle cushioning for the shoulders and firmer reinforcement for the hips and lower back, promoting a healthier, more restful sleep.