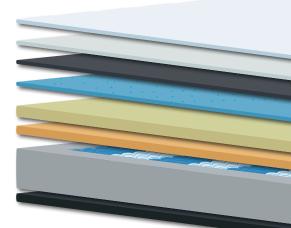

#### WHAT'S INSIDE?

#### POSTUREPRACTIC™ ADVANCE 7 ZONE POCKET SPRING SYSTEM

Offers the greatest level of body support. Individual coils provide superior contour and support. It greatly reduces motion transfer and the zoning provides optimal comfort.

#### MICRACOOL™ TREATED COVER

micra $COOL^{TM}$  mattress textiles are hyper-conductive, taking heat away instantly, resulting in a comfortably cool effect.

#### **GRAPHITE MEMORY FOAM**

This super breathable foam disperses heat, and provides a very responsive, pressure relieving and comfortable feel owing to its open cell structure.

micraCOOL"

Treated

Cover

Bekaert Deslee Stretch Knit Cover

Breathable

Wool Blend

Quilt Layer

Gel Infused

Memory

Foam

Graphite

Memory

Foam

Australian Made Comfort Layers

ENHANCED EDGE SUPPORT

ADJUSTABLE BASE COMPATIBLE