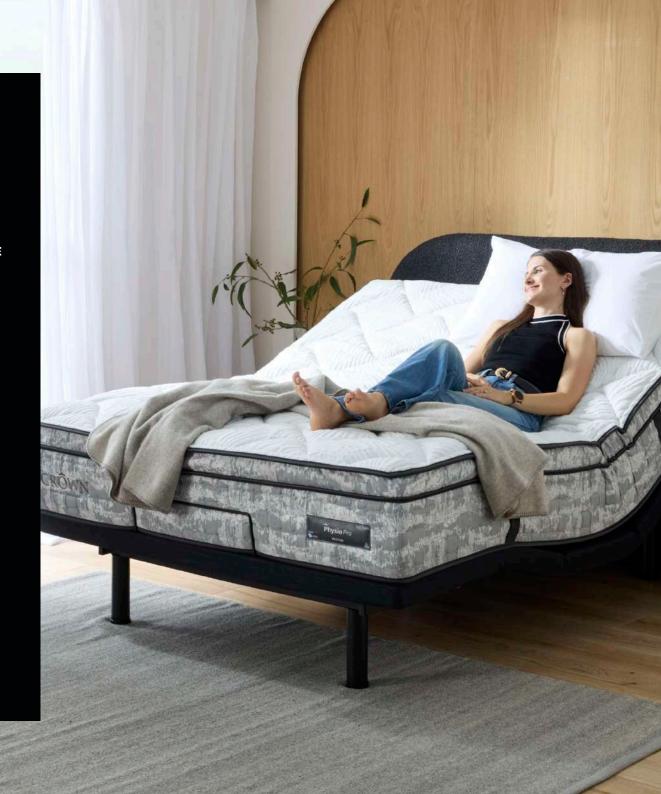

## THE FOUNDATION OF GREAT SUPPORT

Featuring a PosturePractic™ 5 Zone Pocket
Spring System, the **Physio** Range is thoughtfully
crafted to provide exceptional support and
comfort. The wool-blend quilt layer enhances
breathability and helps regulate temperature,
keeping you comfortable in both warm and cool
conditions.

For superior pressure relief, this range includes Gel-Infused Memory Foam, offering targeted support—gentle cushioning for the shoulders and firmer reinforcement for the hips and lower back, promoting a healthier, more restful sleep.

AVAILABLE IN SUPER FIRM, FIRM, MEDIUM & PLUSH.

FortyWinks
SERIOUS ABOUT SLEEP