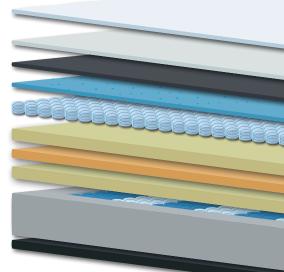

## BREATHABLE WOOL BLEND QUILT LAYER

We use wool in our top panels to ensure a breathable, more restful sleep.

### GEL INFUSED MEMORY FOAM

Physio mattresses feature memory foam layers infused with gel particles, designed to distribute heat away from the body while responding to your body's weight, so you can move more freely through the night.

### AUSTRALIAN MADE COMFORT LAYERS

Varying high-density Australian made comfort layers offer your choice of feels, working in unison with PosturePractic™ Zone Pocket Spring Systems to improve support, responsiveness and durability

#### BEKAERT DESLEE STRETCH KNIT COVER

From the leading specialist in the development and manufacturing of mattress textiles and covers.

Wool Blend Quilt Layer

Breathable

Gel Infused

Memory

Made Comfort Layers

#### **GRAPHITE MEMORY FOAM**

This super breathable foam disperses heat, and provides a very responsive, pressure relieving and comfortable feel owing to its open cell structure.

micraCOOL"

Treated

Cover

Bekaert Deslee Stretch Knit Cover

Breathable

Wool Blend

Quilt Layer

Gel Infused

Memory

Foam

Graphite

Memory

Foam

Australian Made Comfort Layers

ENHANCED EDGE SUPPORT

ADJUSTABLE BASE COMPATIBLE