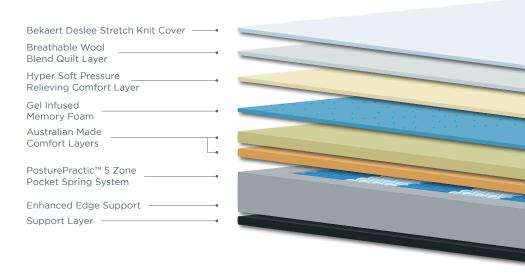

#### WHAT'S INSIDE?

#### POSTUREPRACTIC™ 5 ZONE POCKET SPRING SYSTEM

The PosturePractic™ 5 Zone Pocket Spring System is designed to provide support to the lower back, reduce discomfort on pressure points, and evenly distribute your weight across the five zones of the mattress.

#### BEKAERT DESLEE STRETCH KNIT COVER

From the leading specialist in the development and manufacturing of mattress textiles and covers.

Wool Blend Quilt Layer

Breathable

Gel Infused

Memory

Made Comfort Layers