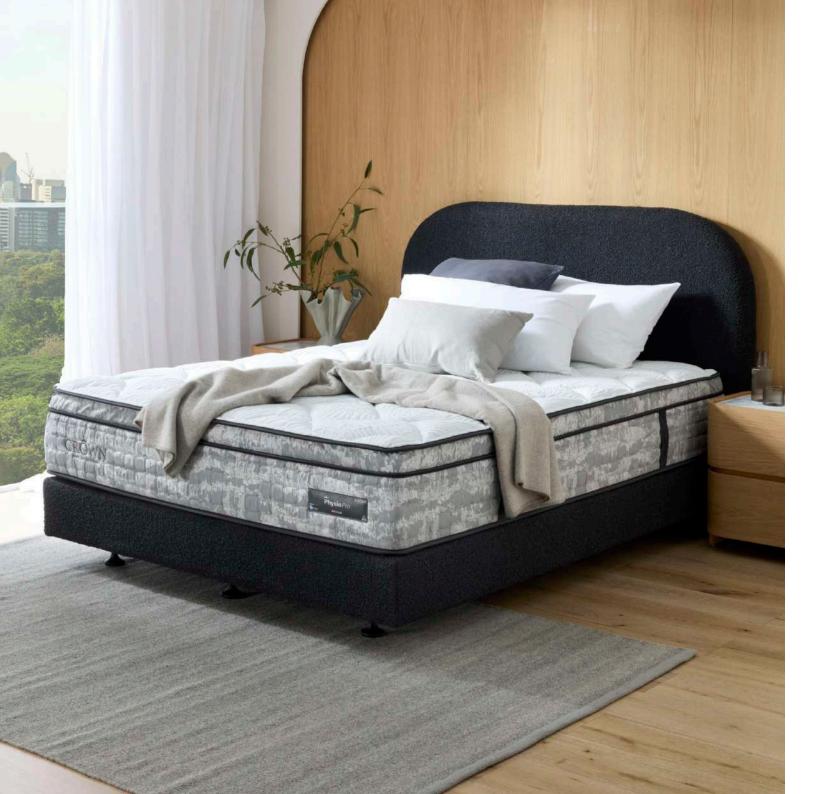

## THE FOUNDATION OF GREAT SUPPORT

Featuring a PosturePractic™ 5 Zone Pocket
Spring System, the **Physio** Range is thoughtfully
crafted to provide exceptional support and
comfort. The wool-blend quilt layer enhances
breathability and helps regulate temperature,
keeping you comfortable in both warm and cool
conditions.

For superior pressure relief, this range includes Gel-Infused Memory Foam, offering targeted support—gentle cushioning for the shoulders and firmer reinforcement for the hips and lower back, promoting a healthier, more restful sleep.

AVAILABLE IN SUPER FIRM, FIRM, MEDIUM & PLUSH.

FortyWinks
SERIOUS ABOUT SLEEP