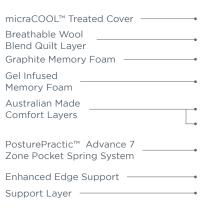

#### WHAT'S INSIDE?

#### POSTUREPRACTIC™ ADVANCE 7 ZONE POCKET SPRING SYSTEM

Offers the greatest level of body support. Individual coils provide superior contour and support. It greatly reduces motion transfer and the zoning provides optimal comfort.

#### MICRACOOL™ TREATED COVER

micra $COOL^{TM}$  mattress textiles are hyper-conductive, taking heat away instantly, resulting in a comfortably cool effect.

#### **GRAPHITE MEMORY FOAM**

This super breathable foam disperses heat, and provides a very responsive, pressure relieving and comfortable feel owing to its open cell structure.

micraCOOL"

Treated

Cover

Bekaert Deslee Stretch Knit Cover

Breathable

Wool Blend

Quilt Layer

Gel Infused

Memory

Foam

Graphite

Memory

Foam

Australian Made Comfort Layers

ENHANCED EDGE SUPPORT

ADJUSTABLE BASE COMPATIBLE