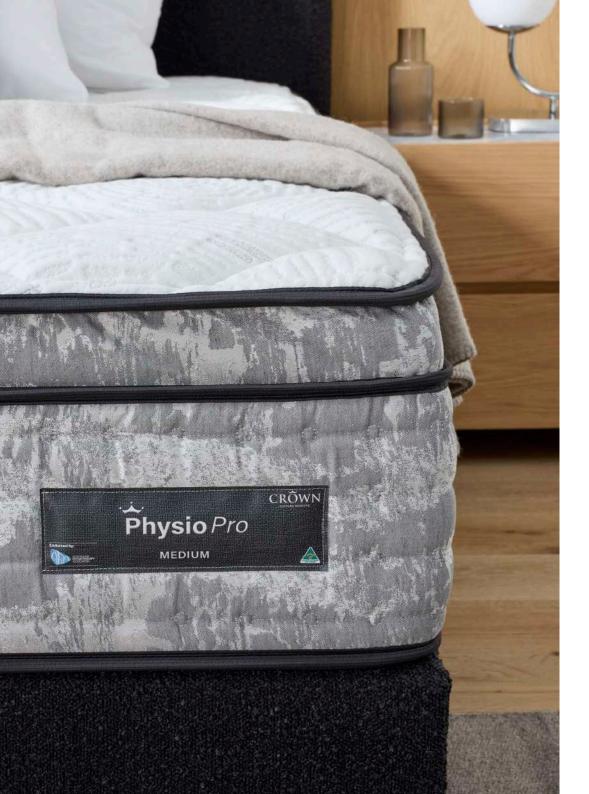

# Physio Pro

#### **READY TO SLEEP LIKE A PRO?**

Featuring our PosturePractic<sup>™</sup> Advance 7
Zone Pocket Spring System, the **Physio** *Pro* is designed to deliver exceptional comfort, support, and temperature regulation. The micraCOOL<sup>™</sup> treatment in the fabric actively absorbs moisture, helping to cool the body and promote a more restful and refreshing sleep experience.

The quilt layer incorporates a wool-blend fabric, offering superior breathability and insulation to keep you comfortable in both warm and cool conditions. For optimal pressure relief and support, the **Physio** *Pro* Range combines Graphite Memory Foam and Gel-Infused Memory Foam, providing gentle cushioning for the shoulders while maintaining firm support for the hips and lower back, encouraging healthier spinal alignment and restorative sleep.

AVAILABLE IN FIRM, MEDIUM & PLUSH.