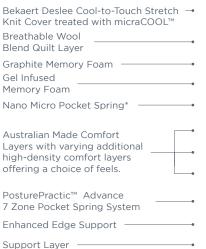

#### BEKAERT DESLEE STRETCH KNIT COVER

From the leading specialist in the development and manufacturing of mattress textiles and covers.

Wool Blend Quilt Layer

Breathable

Gel Infused

Memory

Made Comfort Layers

Breathable

Wool Blend

Quilt Layer

Gel Infused

Memory

Foam

Graphite

Memory

Foam

Australian Made Comfort Layers

ENHANCED EDGE SUPPORT

ADJUSTABLE BASE COMPATIBLE

micraCOOL™ Treated Cover

Bekaert Deslee Cool-to-Touch Stretch Knit

Wool Blend Quilt Layer

Memory Foam

Memory Foam

Australian Made Comfort Layers

Partner Disturbance

ENHANCED EDGE SUPPORT