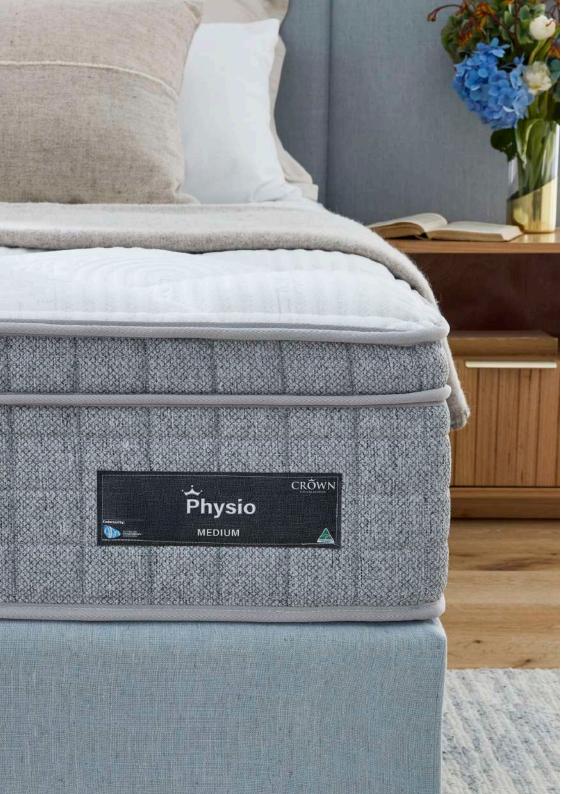

## THE FOUNDATION OF GREAT SUPPORT

Featuring a PosturePractic™ 5 Zone Pocket
Spring System, the **Physio** Range is thoughtfully
crafted to provide exceptional support and
comfort. The wool-blend quilt layer enhances
breathability and helps regulate temperature,
keeping you comfortable in both warm and cool
conditions.

AVAILABLE IN SUPER FIRM, FIRM, MEDIUM & PLUSH.

FortyWinks
SERIOUS ABOUT SLEEP