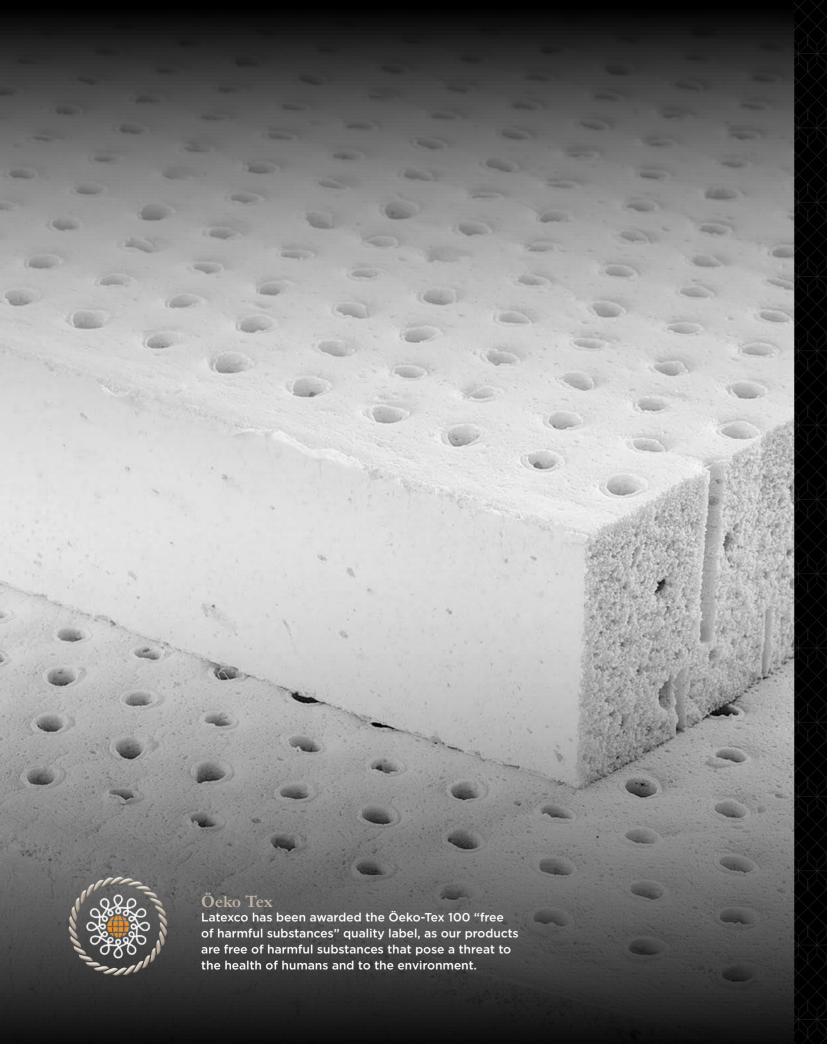

#### EuroLATEX

Latexco products meet the EuroLATEX ECO-Standard. This standard defines the maximum acceptable limits of toxic substances or substances considered harmful to health in latex foam cores.

#### Latexco Natural

Latexco Natural is a material extracted from the rubber tree and processed using natural bio-degradable ingredients, offering exceptional quality characteristics. Providing plush and luxurious comfort with exceptional elasticity, natural latex has a supportive and spring like feel, relaxing your muscles and relieving tension where it is needed most. It is also extremely durable and provides a natural protection against fungi, bacteria and dust-mites. Natural latex also provides optimal ventilation thanks to its open cell structure. Being 100% renewable and bio-degradable, natural latex creates a more environmentally friendly footprint, often meeting the most rigid of furniture emissions standards.