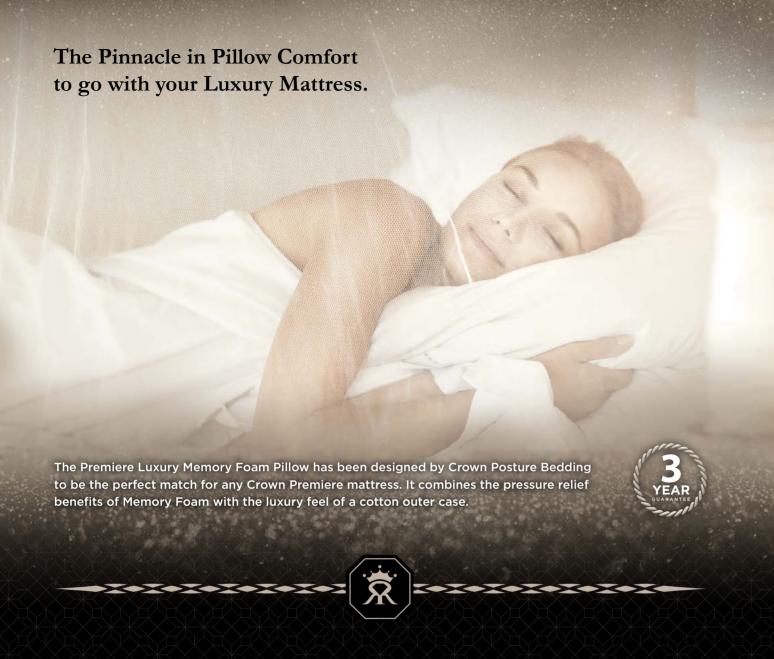

### **Premiere Luxury Pillow**

- Memory Foam assists in reducing motion transfer, thus minimizing partner disturbance.
- Provides better air circulation, meaning heat can be more effectively drawn away from the body, producing a cooler sleeping surface.
- A firm yet comfortable sleep surface which molds to your body to provide comfort where it is needed most, while preventing you from sinking into the mattress.
- Responds to your body's weight and relieves
  pressure points, while keeping your spine
  properly aligned, reducing back aches and pain.