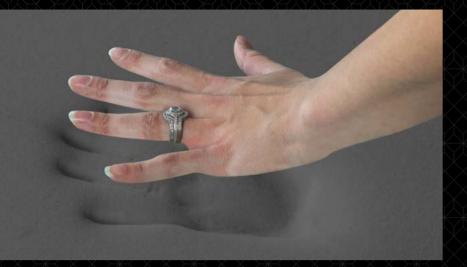

### **Graphite Memory Foam**

Designed to distribute heat away from the body while increasing responsiveness allowing you to move more freely through the night. With a firm yet comfortable sleep surface, it molds to your body to provide comfort where it's needed most, while preventing you from sinking into the mattress.

### **Premiere Luxury Pillow**

- Memory Foam assists in reducing motion transfer, thus minimizing partner disturbance.
- Provides better air circulation, meaning heat can be more effectively drawn away from the body, producing a cooler sleeping surface.
- A firm yet comfortable sleep surface which molds to your body to provide comfort where it is needed most, while preventing you from sinking into the mattress.
- Responds to your body's weight and relieves
  pressure points, while keeping your spine
  properly aligned, reducing back aches and pain.